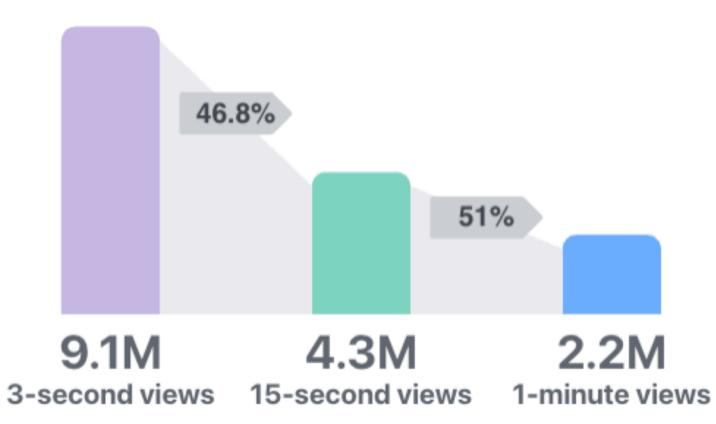

### How long people are watching for

The breakdown of your video views this period.

### Summary

You have 9.1M total views and 46.8% of them make up your 15-second views.

You have 4.3M 15-second views and 51% of them make up your 1-minute views.