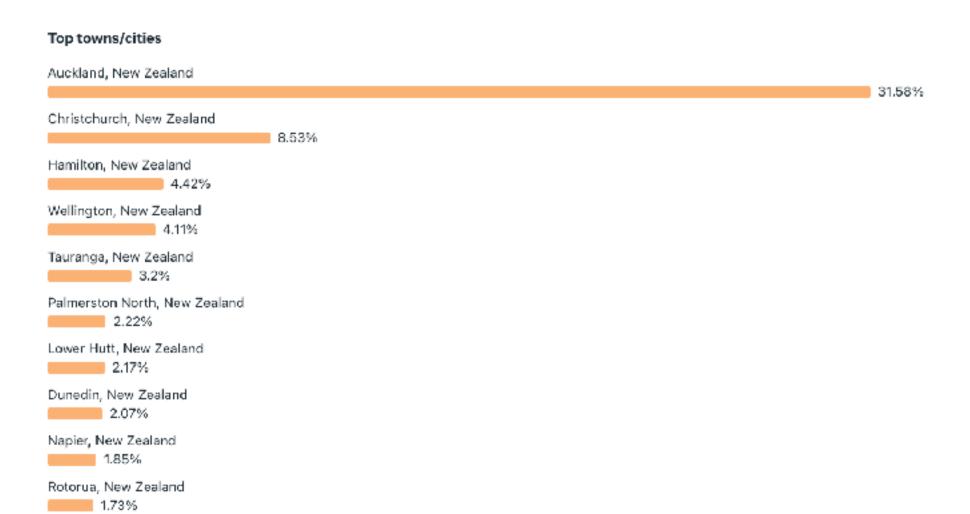

es from 1 Jan 2021 - 1 Sep 2023



### Minutes viewed by source

Traffic sources for your videos and the minutes viewed by each. Detailed traffic source information can be found in the tabs below.

### Traffic source details

See how Facebook recommends videos and learn more about followers and shares.

### Learn more

### How long people are watching for

The breakdown of your video views this period.







### Summary

You have 9.1M total views and 46.8% of them make up your 15-second views.

You have 4.3M 15-second views and 51% of them make up your 1-minute views.

### Show by:



Recommended

O Shares

Followers

### Estimated audience size (j)

### 3,900,000-4,600,000

People on Facebook and Instagram in New Zealand and 2 other filters selected

### Create Ad

### Age & gender 🕦





## Bluwave Facebook Analytics

### Most watched Cities and pages





## Bluwave Competitors Analytics

# We strive to Be the BEST We want the BEST For our Clients

Business comparison

**Businesses to watch** 

Compare the performance of your business and content with similar businesses on Facebook.

### Add Businesses

| Page                                                                               | Page<br>likes ↓ | Page<br>↑↓<br>likes | Published content |     |
|------------------------------------------------------------------------------------|-----------------|---------------------|-------------------|-----|
| nzherald.co.nz The New Zealand Herald brings you the stories of the day from our d | 1.2M            | <b>↓</b> 394        | 500               | ••• |
| Samoa Observer