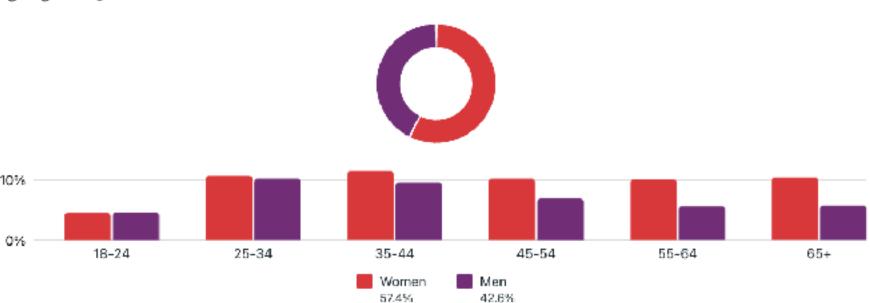

rces from 1 Jan 2021 - 1 Sep 2023



### Minutes viewed by source

Traffic sources for your videos and the minutes viewed by each. Detailed traffic source information can be found in the tabs below.

### Traffic source details

See how Facebook recommends videos and learn more about followers and shares.

### Learn more

### How long people are watching for

The breakdown of your video views this period.







### Summary

You have 9.1M total views and 46.8% of them make up your 15-second views.

You have 4.3M 15-second views and 51% of them make up your 1-minute views.

### Show by:



Recommended

O Shares

Followers

### Estimated audience size (j)

### 3,900,000-4,600,000

People on Facebook and Instagram in New Zealand and 2 other filters selected

### Create Ad

### Age & gender 🕦





## Bluwave Facebook Analytics

### Most watched Cities and pages





## Bluwave Competitors Analytics

# We strive to Be the BEST We want the BEST For our Clients

Business comparison

**Businesses to watch** 

Compare the performance of your business and content with similar businesses on Facebook.

### Add Businesses

| Page                                                                               | Page<br>likes ↓ | Page<br>↑↓<br>likes | Published content |     |
|------------------------------------------------------------------------------------|-----------------|---------------------|-------------------|-----|
| nzherald.co.nz The New Zealand Herald brings you the stories of the day from our d | 1.2M            | <b>↓</b> 394        | 500               | ••• |
| Samoa Observ