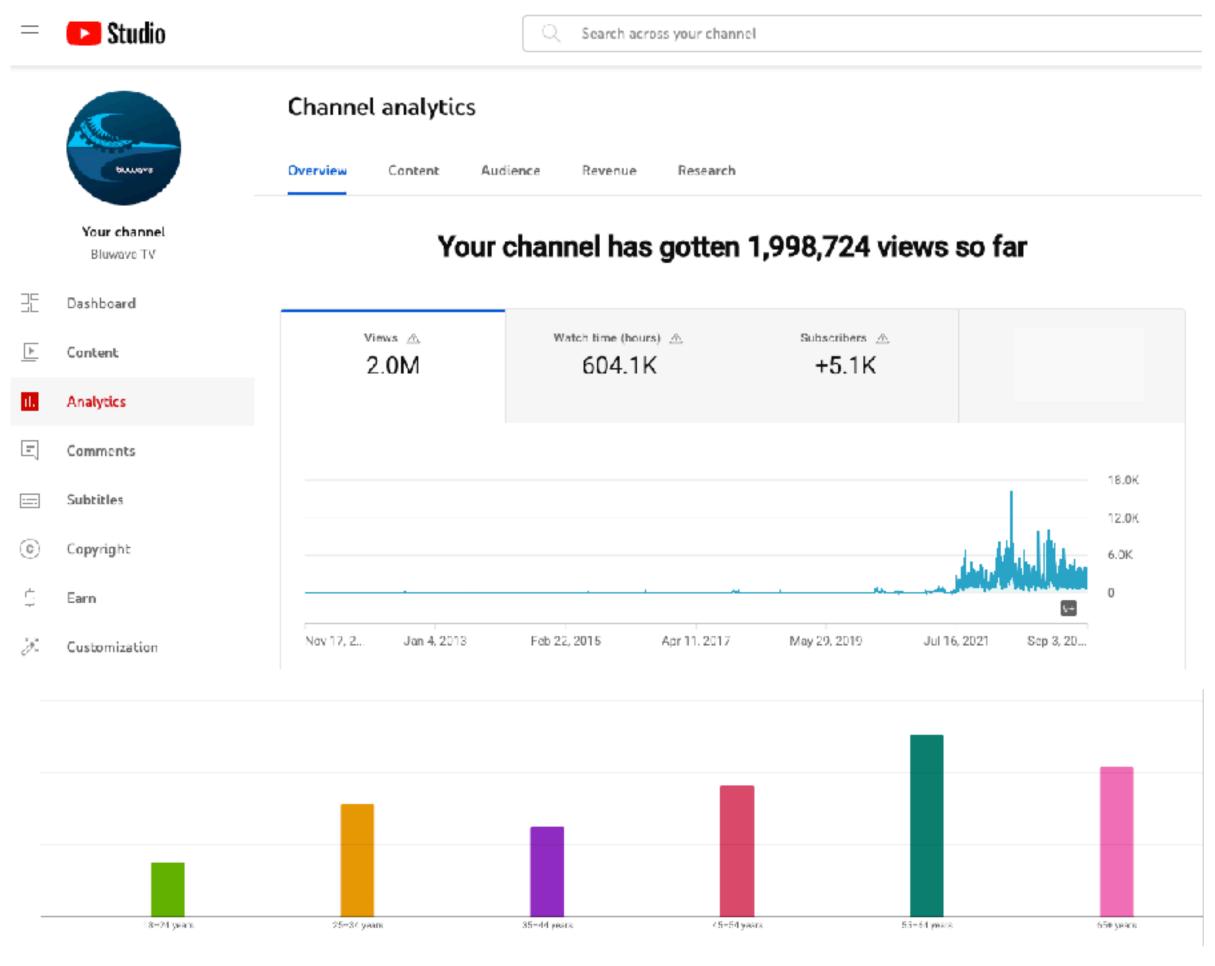

Advertising Packages
Samoa Rates



## Why should you Invest in BluTV?



BluTV boasts an impressive 90% success rate in the Samoan market

### Numbers don't lie

In today's data-driven, fast-paced business environment, modern businesses must utilise Business Analytics as an essential tool to thrive. It enables proactive decision-making and risk management by predicting future trends and outcomes.



reasons why its important to know your analytics

- 1. Obtain a better understanding of the intended audience for your product or service.
- 2. Enhance decision-making capabilities
- 3. Create targeted strategies and marketing campaigns
- 4. Enhance operational efficiency and reduce risk.
- 5. Identify potential opportunities for new products and services



## Bluwave YouTube Analytics





### **Geographic Location and Cities**

| Geography        | ⊕ Views ↓    | Watch time<br>(hours) | Average view duration |
|------------------|--------------|-----------------------|-----------------------|
| Total            | 65,211       | 24,834.1              | 22:50                 |
| New Zealand      | 21,565 33.1% | 8,439.7 34.0%         | 23:28                 |
| O Australia      | 19,192 29.4% | 7,808.3 31.4%         | 24:24                 |
| O United States  | 13,943 21.4% | 6,228.5 25.1%         | 25:48                 |
| O American Samoa | 4,072 6.2%   | 1,322.3 5.3%          | 19:29                 |
| Samoa            | 2,531 3.9%   | 352.2 1.4%            | 3:20                  |
| O India          | 28 0.0%      | 0.2 0.0%              | 0:29                  |
|