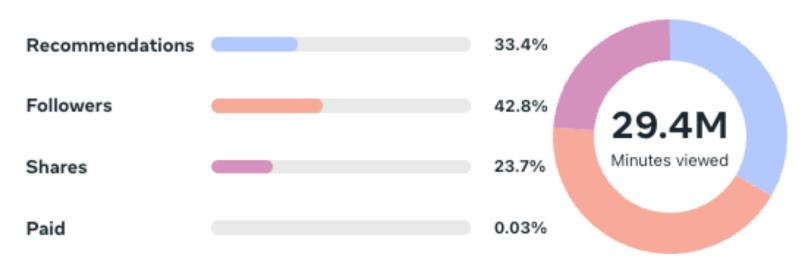

### Where your views are coming from

Traffic sources from 1 Jan 2021 - 1 Sep 2023

### Minutes viewed by source

Traffic sources for your videos and the minutes viewed by each. Detailed traffic source information can be found in the tabs below.

### Traffic source details

See how Facebook recommends videos and learn more about followers and shares.